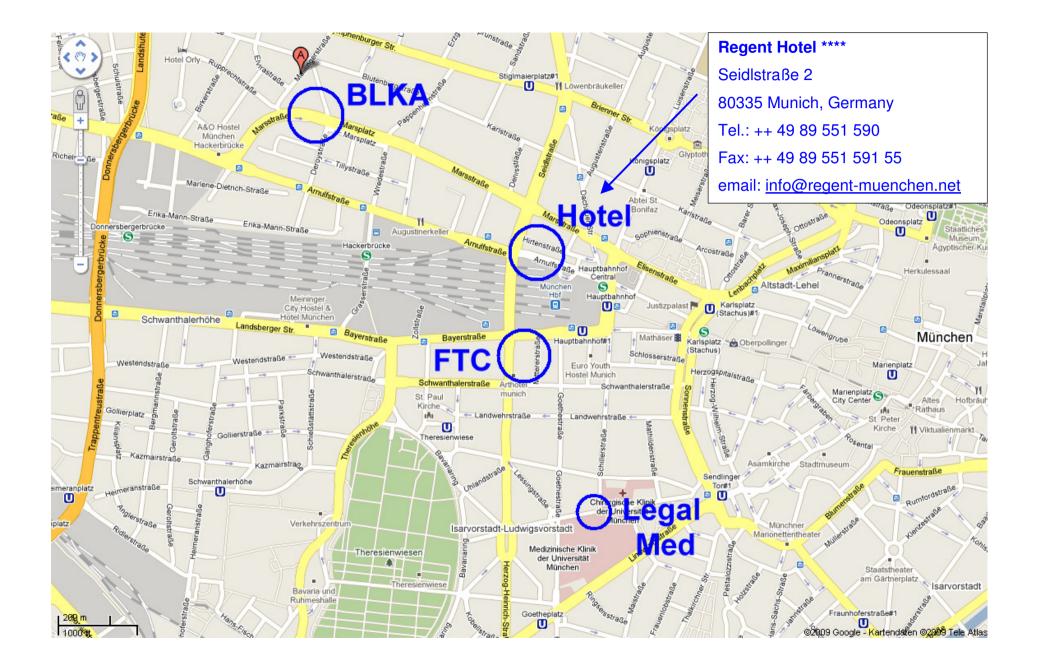

## Monday, June 14

| 08.30 h | Registration                            | Hotel                  |
|---------|-----------------------------------------|------------------------|
| 09.00 h | Opening and Welcoming Remarks           | BLKA                   |
| 10.00 h | Transfer to 1 <sup>st</sup> Station     | Bus, Underground       |
| 10.30 h | Workshop 1 <sup>st</sup> Station        | IRM, FTC, BLKA         |
| 11.45 h | Transfer to Restaurant                  | Walking Distance       |
| 12.00 h | Lunch                                   | Restaurant             |
| 13.30 h | Transfer to 2 <sup>nd</sup> Station     | Bus, Underground, Walk |
| 14.00 h | Workshop 2 <sup>nd</sup> Station        | IRM, FTC, BLKA         |
| 15.15 h | Coffee Break                            | IRM, FTC, BLKA         |
| 15.30 h | Workshop 3 <sup>rd</sup> Station        | IRM, FTC, BLKA         |
| 16.45 h | Transfer to Hotel                       | Bus, Underground, Walk |
| 18.00 h | City Tour ( <i>Please be on time!</i> ) | Tram                   |
| 20.00 h | Gala Dinner ( <i>Casual Wear</i> )      | Nymphenburg Castle     |
|         |                                         |                        |

## Tuesday, June 15

| 08.30 h | Workshop 4 <sup>th</sup> Station    | IRM, FTC, BLKA         |
|---------|-------------------------------------|------------------------|
| 09.45 h | Transfer to 5 <sup>th</sup> Station | Bus, Underground       |
| 10.15 h | Workshop 5 <sup>th</sup> Station    | IRM, FTC, BLKA         |
| 11.30 h | Coffee Break                        | IRM, FTC, BLKA         |
| 11.45 h | Workshop 6 <sup>th</sup> Station    | IRM, FTC, BLKA         |
| 13.00 h | Transfer to Hotel                   | Bus, Underground, Walk |
| 13.20 h | Lunch                               | Hotel                  |
| 14.30 h | Farewell Speech                     | Hotel                  |
| 15.00 h | Business Meeting / Elections        | Hotel                  |
| 16.00 h | End of Workshop                     |                        |
|         |                                     |                        |

## Annotations

| Total Fees:     | 450 EUR (for members)<br>( <u>including</u> : registration, accommodation, meals, social program) |
|-----------------|---------------------------------------------------------------------------------------------------|
| Participants:   | max. 50 persons                                                                                   |
| Fees including: | <ul> <li>Scientific program</li> </ul>                                                            |
|                 | <ul> <li>Guided transfers to the workshop stations, restaurant, hotel</li> </ul>                  |
|                 | <ul> <li>Public transfer (bus, underground) (without transfer from/to the airport!)</li> </ul>    |
|                 | - Hotel room (two nights with breakfast) close to the Munich main station                         |
|                 | <ul> <li>Luggage deposit after hotel check-out on Tuesday</li> </ul>                              |
|                 | <ul> <li>All meals (lunch, dinner) and coffee breaks</li> </ul>                                   |
|                 | <ul> <li>City tour with Tram</li> </ul>                                                           |
|                 | <ul> <li>Gala dinner (Casual wear)</li> </ul>                                                     |
|                 |                                                                                                   |